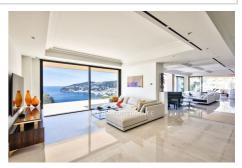

## Villa 1057 Villefranche-sur-Mer

Located between Beaulieu sur mer and Villefranche, the property overlooks the entire Bay of Villefranche sur mer and the Peninsula of Saint Jean Cap Ferrat, facing south, this magnificent contemporary residence benefits from absolute calm and a panoramic view. The villa was built in a modern architectural style, recently renovated, large volumes and noble materials. Description: Ground floor: - Double living room with access to terrace and garden - Dining room - - Equipped kitchen: oven, microwave, refrigerator, freezer, dishwasher - Summer lounge for 12 people - Swimming pool with sun lounger - Gym - Independent WC - Duplex studio with equipped kitchen, shower room, bedroom Floor +1: - 4 bedrooms en suite shower room - 1 master bedroom with en-suite bathroom and dressing room Floor -1: -3 bedrooms for staff with 3 shower rooms - An equipped kitchen for staff - Laundry room with washing machine and dryer Flat land around the swimming pool, large terraces, large infinity pool with fountain and beach for children. Closed garage and several parking spaces. Air conditioning - Elevator