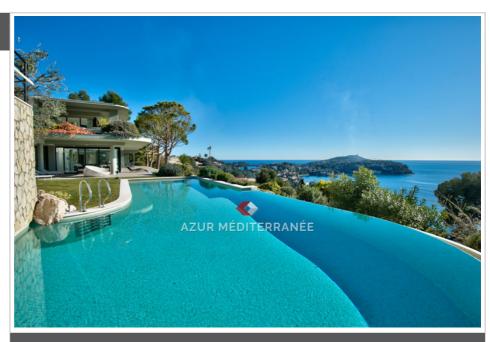

## Price on request

Vacation rentals villa

7 rooms

Surface: 700 m<sup>2</sup>

Surface of the land: 10000 m2

Exposition: Sud

View : mer panoramique Inner condition : excellent

## Features:

pool, apartment ind., gym, lift, nb of stay: 1, double glazing, Automatic Watering, Laundry room, Automatic gate, Quiet area

6 bedroom 6 bathrooms

1 garage

2 parkings

## Villa 1057 Villefranche-sur-Mer

Located between Beaulieu sur mer and Villefranche, the property overlooks the entire Bay of Villefranche sur mer and the Peninsula of Saint Jean Cap Ferrat, facing south, this magnificent contemporary residence benefits from absolute calm and a panoramic view. The villa was built in a modern architectural style, recently renovated, large volumes and noble materials. Description: Ground floor: - Double living room with access to terrace and garden - Dining room - - Equipped kitchen: oven, microwave, refrigerator, freezer, dishwasher - Summer lounge for 12 people - Swimming pool with sun lounger - Gym - Independent WC - Duplex studio with equipped kitchen, shower room, bedroom Floor +1: - 4 bedrooms en suite shower room - 1 master bedroom with en-suite bathroom and dressing room Floor -1: -3 bedrooms for staff with 3 shower rooms - An equipped kitchen for staff - Laundry room with washing machine and dryer Flat land around the swimming pool, large terraces, large infinity pool with fountain and beach for children. Closed garage and several parking spaces. Air conditioning - Elevator