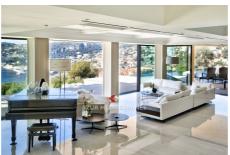

## Villa 1057 Villefranche-sur-Mer

Located between Beaulieu sur mer and Villefranche, the property overlooks the entire Bay of Villefranche sur mer and the Peninsula of Saint Jean Cap Ferrat, facing south, this magnificent contemporary residence benefits from absolute calm and a panoramic view. The villa was built in a modern architectural style, recently renovated, large volumes and noble materials. Description: Ground floor: - Double living room with access to terrace and garden - Dining room - - Equipped kitchen: oven, microwave, refrigerator, freezer, dishwasher - Summer lounge for 12 people - Swimming pool with sun lounger - Gym - Independent WC - Duplex studio with equipped kitchen, shower room, bedroom Floor +1: - 4 bedrooms en suite shower room - 1 master bedroom with en-suite bathroom and dressing room Floor -1: -3 bedrooms for staff with 3 shower rooms - An equipped kitchen for staff - Laundry room with washing machine and dryer Flat land around the swimming pool, large terraces, large infinity pool with fountain and beach for children. Closed garage and several parking spaces. Air conditioning - Elevator